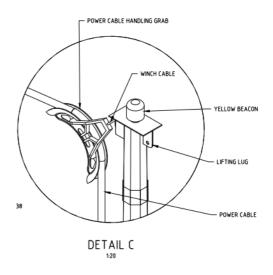

iding sufficient air gap for most mobile equipment
- Suitable for up to 11kV applications. Additional voltage options available on request.

## STANDARDS COMPLIANCE

- AS 1554 Structural Steel Welding Set
- AS 2159 Piling Design and Installation
- AS 2870 Slab Footings Construction
- AS 3600 Concrete Structures
- AS 3678 Structural Steel Hot Rolled Plates, Floorplates and Slabs
- AS 4680 Hot Dip Galvanised Coatings on Fabricated Ferrous Articles
- AS/NZS 4671 Steel Reinforcing Materials
- AS/NZS 4676 Structural Design Requirements for Utility Services Poles
- AS 2067 Substations and High Voltage Installations Exceeding 1kV
- AS 3000 Electrical Installations
- AS 3007 Electrical Equipment in Mines and Quarries Surface Installations and Associated Processing Plant





DETAIL A



DETAIL B