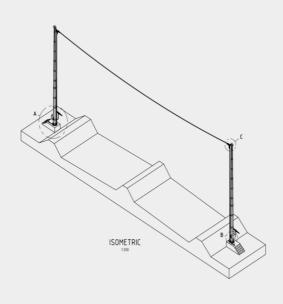

## **FEATURES**

- Capable of spanning roads and other crossings up to 50m
- Self-powered with integrated battery and solar charging
- Integrated winching cable ensuring operator safety and protection from cable breakage
- Cyclonic rated Precast Concrete Base equipped with Swift-Lift Certified Anchors for Safe Lifting and designed to sustain the lateral loads without in ground installation
- Specifically designed aerial conductor cable, removing the need for suspended trailing cable
- 18m road clearance providing sufficient air gap for most mobile equipment
- Suitable for up to 11kV applications. Additional voltage options available on request.

DETAIL A

DETAIL B