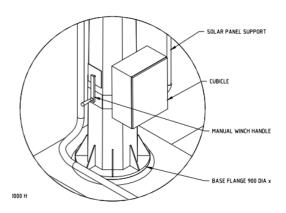

earance providing sufficient air gap for most mobile equipment
- Suitable for up to 11kV applications. Additional voltage options available on request.

## STANDARDS COMPLIANCE

- AS 1554 Structural Steel Welding Set
- AS 2159 Piling Design and Installation
- AS 2870 Slab Footings Construction
- AS 3600 Concrete Structures
- AS 3678 Structural Steel Hot Rolled Plates, Floorplates and Slabs
- AS 4680 Hot Dip Galvanised Coatings on Fabricated Ferrous Articles
- AS/NZS 4671 Steel Reinforcing Materials
- AS/NZS 4676 Structural Design Requirements for Utility Services Poles
- AS 2067 Substations and High Voltage Installations Exceeding 1kV
- AS 3000 Electrical Installations
- AS 3007 Electrical Equipment in Mines and Quarries Surface Installations and Associated Processing Plant





DETAIL A



DETAIL B