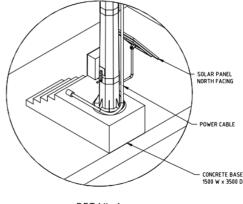

18m road clearance providing sufficient air gap for most mobile equipment
- Suitable for up to 11kV applications. Additional voltage options available on request.

## STANDARDS COMPLIANCE

- AS 1554 Structural Steel Welding Set
- AS 2159 Piling Design and Installation
- AS 2870 Slab Footings Construction
- AS 3600 Concrete Structures
- AS 3678 Structural Steel Hot Rolled Plates, Floorplates and Slabs
- AS 4680 Hot Dip Galvanised Coatings on Fabricated Ferrous Articles
- AS/NZS 4671 Steel Reinforcing Materials
- AS/NZS 4676 Structural Design Requirements for Utility Services Poles
- AS 2067 Substations and High Voltage Installations Exceeding 1kV
- AS 3000 Electrical Installations
- AS 3007 Electrical Equipment in Mines and Quarries Surface Installations and Associated Processing Plant





DETAIL A



DETAIL B